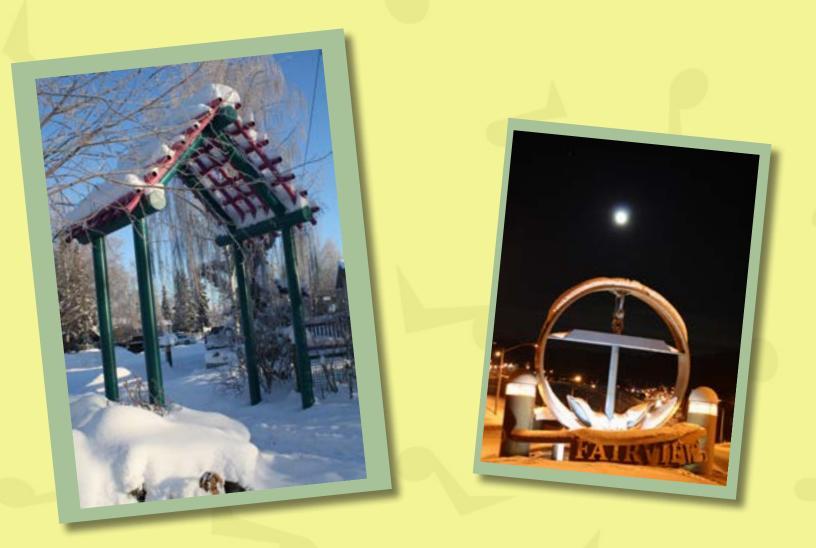

# Are these visually appealing?

ALL INCOMENT

These images were found to be Strongly Appealing. Why do people feel differently about these photos?

## Appealing?

These images were found to be Strongly Appealing by Survey Respondents.

What makes them so?

An important part of a more livable winter city neighborhood is for a person to feel comfortable walking along the streets. How would you feel walking on these streets? Envisioning a new, more appealing urban neighborhood