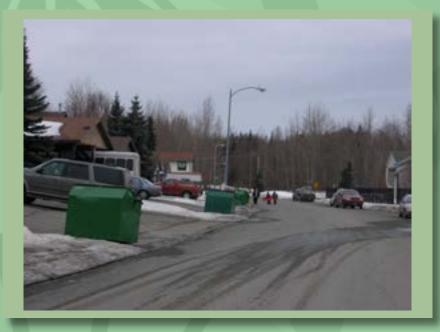

# Is this visually appealing?

This photo was found to be Strongly Unappealing by those who filled ou Visual Preference Survey. What about this photo makes it unappealing?