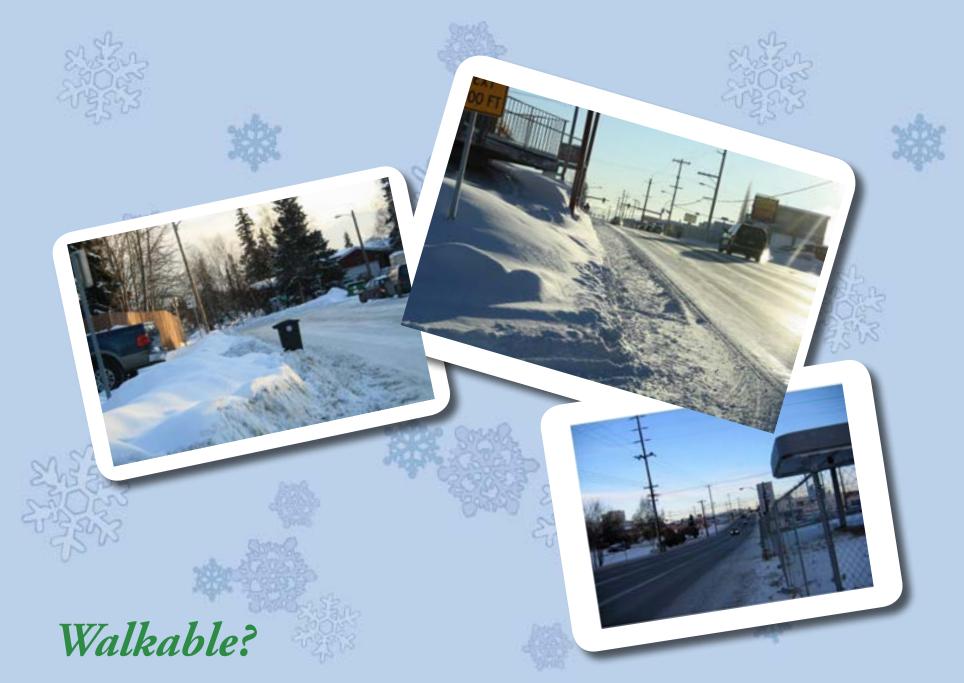

### **Appealing**?

Are these attractive spaces to walk by?

These images were found to be Strongly Unappealing by Survey Respondents.

What makes them so?

## Appealing?

These images were found to be Strongly Appealing by Survey Respondents.

What makes them so?

An important part of a more livable winter city neighborhood is for a person to feel comfortable walking along the streets. How would you feel walking on these streets? Envisioning a new, more appealing urban neighborhood