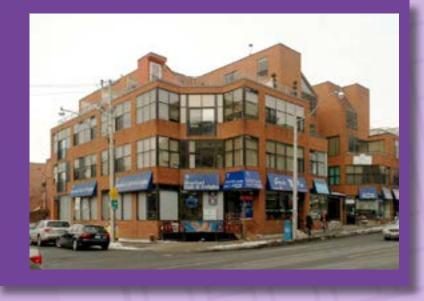

# Are these visually appealing?

ALL INCOMENT

These images were found to be Strongly Appealing. Why do people feel differently about these photos?

## Appealing?

These images were found to be Strongly Appealing by Survey Respondents.

What makes them so?

An important part of a more livable winter city neighborhood is for a person to feel comfortable walking along the streets. How would you feel walking on these streets? Envisioning a new, more appealing urban neighborhood